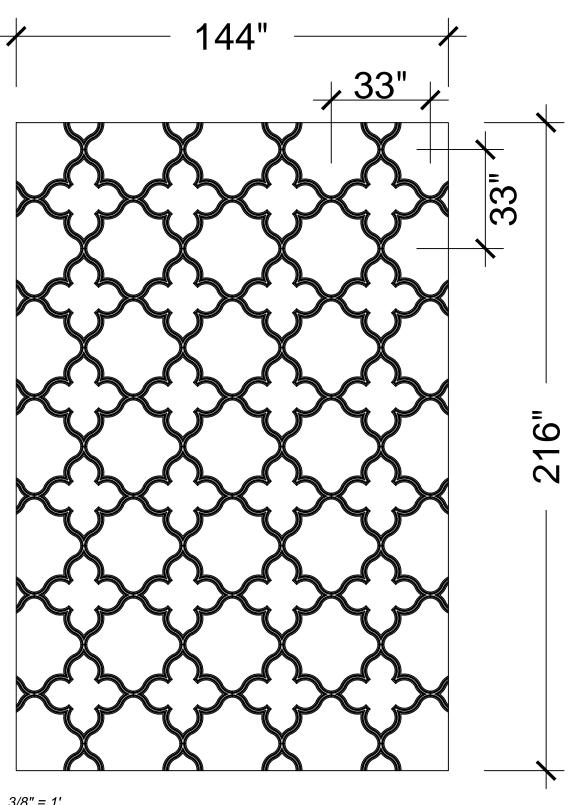

67 Steuben Street Brooklyn, NY 11205 P 718.534.7000 F 718.534.7040 www.decocraftusa.com

Design Copyright  $^{\scriptsize{\textcircled{\scriptsize 0}}}$  Deco Craft USA Inc.2010.All rights reserved

| LAYOUT 3   | HEIGHT: N/A     |
|------------|-----------------|
|            | PROJECTION: N/A |
| DC 702-084 | FACE:<br>N/A    |
|            | REPEAT: N/A     |
| MATERIAL:  | LENGTH: N/A     |
| PLASTER    |                 |