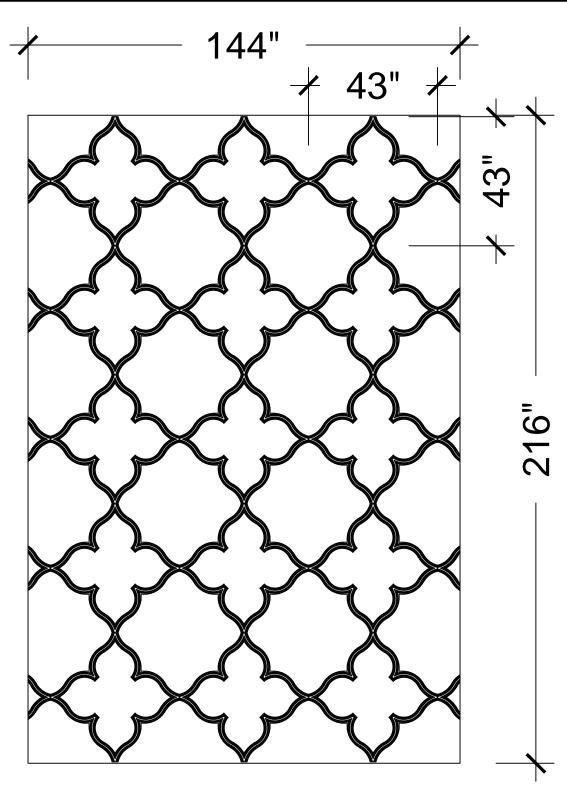

67 Steuben Street Brooklyn, NY 11205 P 718.534.7000 F 718.534.7040 www.decocraftusa.com

Design Copyright  $^{\odot}$  Deco Craft USA Inc.2010.All rights reserved  $\mid$  PLA3 I  $\square$   $\sqcap$ 

| LAYOUT 1   | HEIGHT:<br>N/A     |
|------------|--------------------|
|            | PROJECTION:<br>N/A |
| DC 703-084 | FACE:<br>N/A       |
|            | REPEAT: N/A        |
| MATERIAL:  | LENGTH: N/A        |
| PLASTER    |                    |