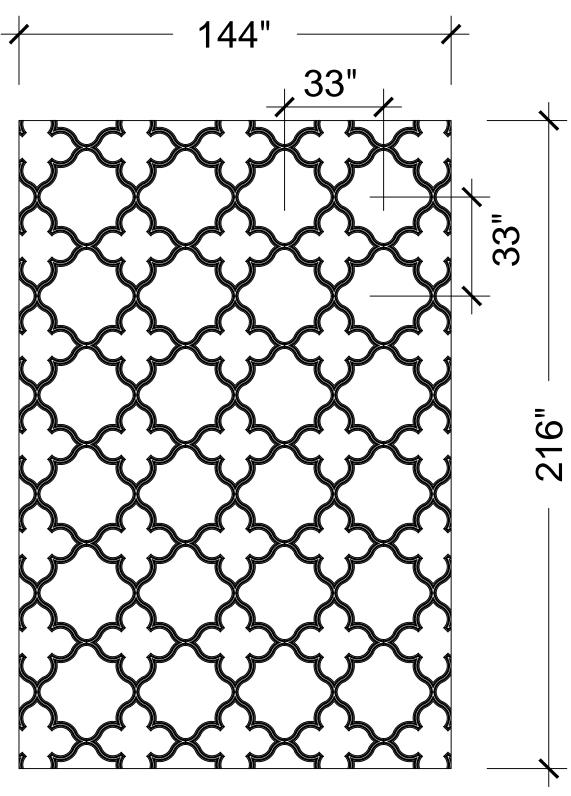

67 Steuben Street Brooklyn, NY 11205 P 718.534.7000 F 718.534.7040 www.decocraftusa.com

Design Copyright  $^{\odot}$  Deco Craft USA Inc.2010.All rights reserved  $\mid$  PLA5 I E  $\mid$ 

| LAYOUT 4   | HEIGHT:<br>N/A  |
|------------|-----------------|
|            | PROJECTION: N/A |
| DC 702-084 | FACE:<br>N/A    |
|            | REPEAT: N/A     |
| PLASTER    | LENGTH: N/A     |
|            |                 |