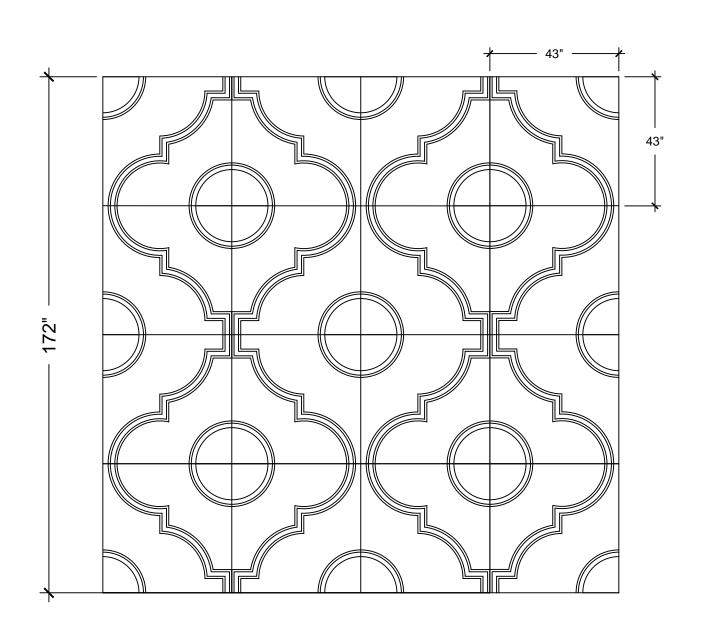

| NAME:           | HEIGHT:<br>N/A        |
|-----------------|-----------------------|
| CEILING PATTERN | PROJECTION:<br>N/A    |
| TEM#            | FACE:<br>N/A          |
| DC707-276       | REPEAT:<br>N/A        |
| MATERIAL:       | LENGTH:<br><b>N/A</b> |
| PLASTER         |                       |

SCALE: 1/2" - 1"

67 Steuben Street Brooklyn, NY 11205 P 718.534.7000 F 718.534.7040

www.decocraftusa.com

Design Copyright  ${}^{\hbox{$\bigcirc$}}$  Deco Craft USA Inc.2010.All rights reserved

| NAME:           | HEIGHT:<br><b>N/A</b> |
|-----------------|-----------------------|
| CEILING PATTERN | PROJECTION:<br>N/A    |
| TEM#            | FACE:<br>N/A          |
| DC707-276       | REPEAT:<br>N/A        |
| MATERIAL:       | LENGTH:<br><b>N/A</b> |
| PLASTER         |                       |