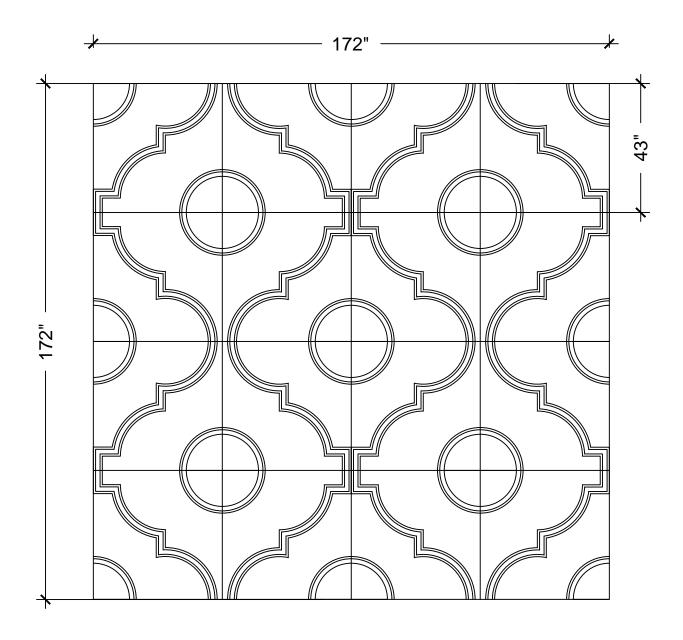

SCALE: 3/8" - 1"

67 Steuben Street Brooklyn, NY 11205 P 718.534.7000 F 718.534.7040

www.decocraftusa.com

Design Copyright © Deco Craft USA Inc.2010.All rights reserved

| NAME:           | HEIGHT:<br><b>N/A</b> |
|-----------------|-----------------------|
| CEILING PATTERN | PROJECTION:<br>N/A    |
| TEM#            | FACE:<br>N/A          |
| DC707-276       | REPEAT: N/A           |
| MATERIAL:       | LENGTH:<br>N/A        |
| PLASTER         |                       |

SCALE: 3/8" - 1"

67 Steuben Street Brooklyn, NY 11205 P 718.534.7000 F 718.534.7040

www.decocraftusa.com

Design Copyright  $^{\scriptsize{\textcircled{\scriptsize 0}}}$  Deco Craft USA Inc.2010.All rights reserved