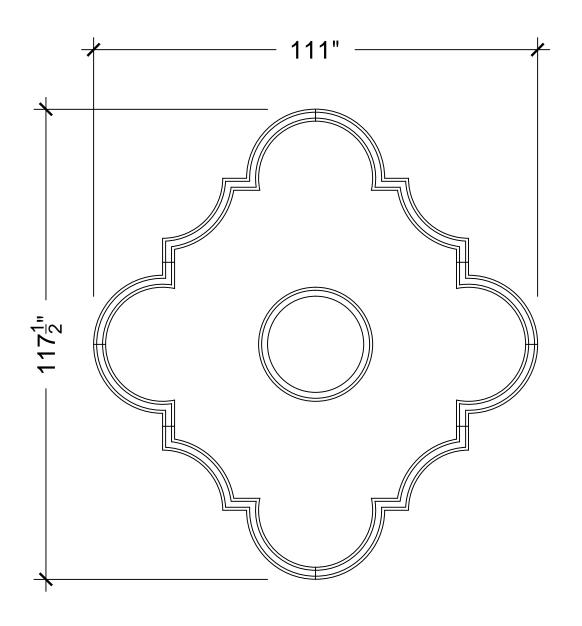

SCALE: 3/8" - 1"

67 Steuben Street Brooklyn, NY 11205 P 718.534.7000 F 718.534.7040

www.decocraftusa.com

Design Copyright © Deco Craft USA Inc.2010.All rights reserved

| NAME:           | HEIGHT:<br><b>N/A</b> |
|-----------------|-----------------------|
| CEILING PATTERN | PROJECTION:<br>N/A    |
| TEM#            | FACE:<br>N/A          |
| DC707-276       | REPEAT: N/A           |
| MATERIAL:       | LENGTH:<br>N/A        |
| PLASTER         |                       |