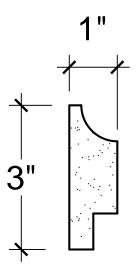

| NAME:           | HEIGHT:<br>3"       |
|-----------------|---------------------|
| CEILING PATTERN | PROJECTION: 1"      |
| ITEM#           | face:<br><b>N/A</b> |
| DC707-276       | REPEAT:<br>N/A      |
| MATERIAL:       | LENGTH:<br>N/A      |
| PLASTER         |                     |