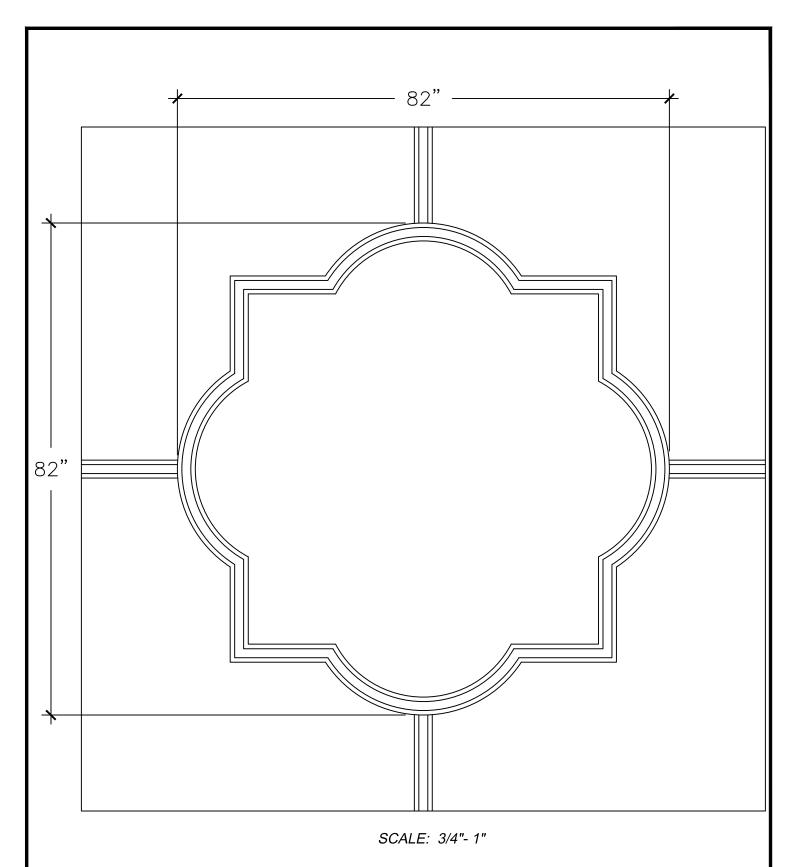

67 Steuben Street Brooklyn, NY 11205 P 718.534.7000 F 718.534.7040

www.decocraftusa.com

Design Copyright  $^{\scriptsize{\textcircled{\scriptsize 0}}}$  Deco Craft USA Inc.2010.All rights reserved

| LAYOUT    | HEIGHT:<br>N/A     |
|-----------|--------------------|
|           | PROJECTION:<br>N/A |
| DC705-276 | FACE:<br>N/A       |
|           | REPEAT: N/A        |
| MATERIAL: | LENGTH: N/A        |
| PLASTER   |                    |