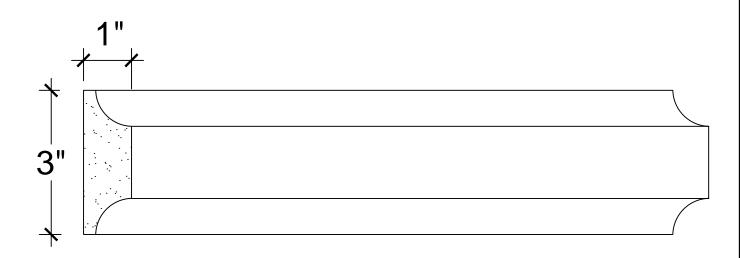

| CEILING SYSTEM | HEIGHT:<br>11. 13/16"<br>PROJECTION:<br>1" |
|----------------|--------------------------------------------|
| DC705-276      | FACE: N/A REPEAT: N/A                      |
| PLASTER        | LENGTH: N/A WIDTH 66. 1/4"                 |