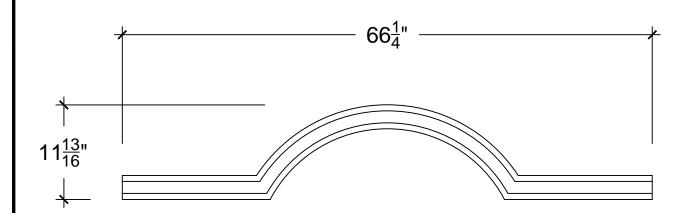

| CEILING SYSTEM | HEIGHT:<br>11. 13/16"<br>PROJECTION:<br>1" |
|----------------|--------------------------------------------|
| DC705-276      | FACE: N/A REPEAT: N/A                      |
| PLASTER        | LENGTH: N/A WIDTH 66. 1/4"                 |