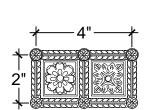

SCALE: 3" = 1'

67 Steuben Street Brooklyn, NY 11205 P 718.534.7000 F 718.534.7040 www.decocraftusa.com

Design Copyright  $^{\circledR}$  Deco Craft USA Inc.2010.All rights reserved

| To the second se |                  |
|--------------------------------------------------------------------------------------------------------------------------------------------------------------------------------------------------------------------------------------------------------------------------------------------------------------------------------------------------------------------------------------------------------------------------------------------------------------------------------------------------------------------------------------------------------------------------------------------------------------------------------------------------------------------------------------------------------------------------------------------------------------------------------------------------------------------------------------------------------------------------------------------------------------------------------------------------------------------------------------------------------------------------------------------------------------------------------------------------------------------------------------------------------------------------------------------------------------------------------------------------------------------------------------------------------------------------------------------------------------------------------------------------------------------------------------------------------------------------------------------------------------------------------------------------------------------------------------------------------------------------------------------------------------------------------------------------------------------------------------------------------------------------------------------------------------------------------------------------------------------------------------------------------------------------------------------------------------------------------------------------------------------------------------------------------------------------------------------------------------------------------|------------------|
| NAME:                                                                                                                                                                                                                                                                                                                                                                                                                                                                                                                                                                                                                                                                                                                                                                                                                                                                                                                                                                                                                                                                                                                                                                                                                                                                                                                                                                                                                                                                                                                                                                                                                                                                                                                                                                                                                                                                                                                                                                                                                                                                                                                          | HEIGHT: 2"       |
| CEILING PATTERN                                                                                                                                                                                                                                                                                                                                                                                                                                                                                                                                                                                                                                                                                                                                                                                                                                                                                                                                                                                                                                                                                                                                                                                                                                                                                                                                                                                                                                                                                                                                                                                                                                                                                                                                                                                                                                                                                                                                                                                                                                                                                                                | PROJECTION: 5/8" |
| ITEM#                                                                                                                                                                                                                                                                                                                                                                                                                                                                                                                                                                                                                                                                                                                                                                                                                                                                                                                                                                                                                                                                                                                                                                                                                                                                                                                                                                                                                                                                                                                                                                                                                                                                                                                                                                                                                                                                                                                                                                                                                                                                                                                          | FACE:<br>N/A     |
| DC702-056                                                                                                                                                                                                                                                                                                                                                                                                                                                                                                                                                                                                                                                                                                                                                                                                                                                                                                                                                                                                                                                                                                                                                                                                                                                                                                                                                                                                                                                                                                                                                                                                                                                                                                                                                                                                                                                                                                                                                                                                                                                                                                                      | REPEAT: 4"       |
| MATERIAL:                                                                                                                                                                                                                                                                                                                                                                                                                                                                                                                                                                                                                                                                                                                                                                                                                                                                                                                                                                                                                                                                                                                                                                                                                                                                                                                                                                                                                                                                                                                                                                                                                                                                                                                                                                                                                                                                                                                                                                                                                                                                                                                      | LENGTH: 24"      |
| PLASTER                                                                                                                                                                                                                                                                                                                                                                                                                                                                                                                                                                                                                                                                                                                                                                                                                                                                                                                                                                                                                                                                                                                                                                                                                                                                                                                                                                                                                                                                                                                                                                                                                                                                                                                                                                                                                                                                                                                                                                                                                                                                                                                        |                  |