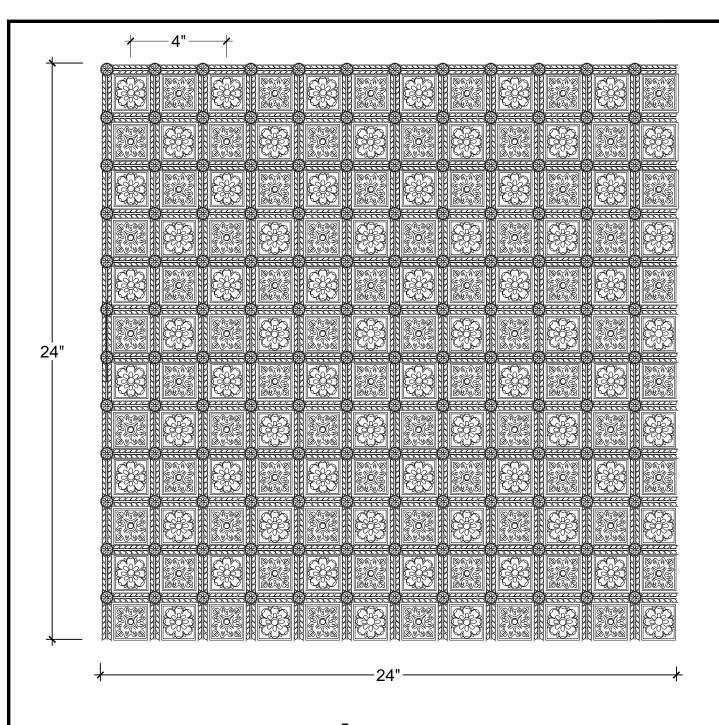

SCALE: 3" = 1'

67 Steuben Street Brooklyn, NY 11205 P 718.534.7000 F 718.534.7040 www.decocraftusa.com

Design Copyright  $^{\circledR}$  Deco Craft USA Inc.2010.All rights reserved

| To the second se |                  |
|--------------------------------------------------------------------------------------------------------------------------------------------------------------------------------------------------------------------------------------------------------------------------------------------------------------------------------------------------------------------------------------------------------------------------------------------------------------------------------------------------------------------------------------------------------------------------------------------------------------------------------------------------------------------------------------------------------------------------------------------------------------------------------------------------------------------------------------------------------------------------------------------------------------------------------------------------------------------------------------------------------------------------------------------------------------------------------------------------------------------------------------------------------------------------------------------------------------------------------------------------------------------------------------------------------------------------------------------------------------------------------------------------------------------------------------------------------------------------------------------------------------------------------------------------------------------------------------------------------------------------------------------------------------------------------------------------------------------------------------------------------------------------------------------------------------------------------------------------------------------------------------------------------------------------------------------------------------------------------------------------------------------------------------------------------------------------------------------------------------------------------|------------------|
| NAME:                                                                                                                                                                                                                                                                                                                                                                                                                                                                                                                                                                                                                                                                                                                                                                                                                                                                                                                                                                                                                                                                                                                                                                                                                                                                                                                                                                                                                                                                                                                                                                                                                                                                                                                                                                                                                                                                                                                                                                                                                                                                                                                          | HEIGHT: 2"       |
| CEILING PATTERN                                                                                                                                                                                                                                                                                                                                                                                                                                                                                                                                                                                                                                                                                                                                                                                                                                                                                                                                                                                                                                                                                                                                                                                                                                                                                                                                                                                                                                                                                                                                                                                                                                                                                                                                                                                                                                                                                                                                                                                                                                                                                                                | PROJECTION: 5/8" |
| ITEM#                                                                                                                                                                                                                                                                                                                                                                                                                                                                                                                                                                                                                                                                                                                                                                                                                                                                                                                                                                                                                                                                                                                                                                                                                                                                                                                                                                                                                                                                                                                                                                                                                                                                                                                                                                                                                                                                                                                                                                                                                                                                                                                          | FACE:<br>N/A     |
| DC702-056                                                                                                                                                                                                                                                                                                                                                                                                                                                                                                                                                                                                                                                                                                                                                                                                                                                                                                                                                                                                                                                                                                                                                                                                                                                                                                                                                                                                                                                                                                                                                                                                                                                                                                                                                                                                                                                                                                                                                                                                                                                                                                                      | REPEAT: 4"       |
| MATERIAL:                                                                                                                                                                                                                                                                                                                                                                                                                                                                                                                                                                                                                                                                                                                                                                                                                                                                                                                                                                                                                                                                                                                                                                                                                                                                                                                                                                                                                                                                                                                                                                                                                                                                                                                                                                                                                                                                                                                                                                                                                                                                                                                      | LENGTH: 24"      |
| PLASTER                                                                                                                                                                                                                                                                                                                                                                                                                                                                                                                                                                                                                                                                                                                                                                                                                                                                                                                                                                                                                                                                                                                                                                                                                                                                                                                                                                                                                                                                                                                                                                                                                                                                                                                                                                                                                                                                                                                                                                                                                                                                                                                        |                  |